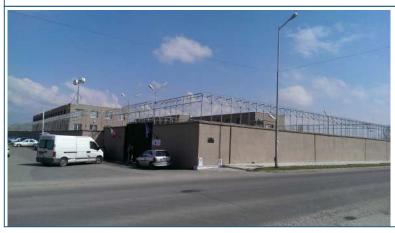

SERVATORY

Lyubimets Detention Centre (Special Home for Temporary Accommodation of Foreigners (SHAF)) Global Detention Project profile produced in partnership with Red Line Project and Bulgarian Foundation for Access to Rights (FAR)

THE RED LINE PROJECT A project led by the Hungarian Helsinki Committee and funded by EPIM





## **NOTES ON USING THIS PROFILE**

• Sources for the data provided in this report are available online at:

https://www.globaldetentionproject.org/countries/europe/bulgaria/detention-centres/1234/lyubimets-detention-centre-special-home-for-temporary-accommodation-of-foreigners-shaf

• "Observation Dates" indicate the timeframe statistical data correspond to or other data were last validated. More than one statistical entry for a year indicates contrasting reports.



Lyubimets Detention Centre - Bulgaria (Photo Credit: bordermonitoring.eu)

| Status                                      |                              |                                           |              |              |                  |  |  |
|---------------------------------------------|------------------------------|-------------------------------------------|--------------|--------------|------------------|--|--|
|                                             | Status                       |                                           |              | Obs          | ervation date    |  |  |
| Center status                               | In use                       |                                           |              |              | 2018             |  |  |
| Typology