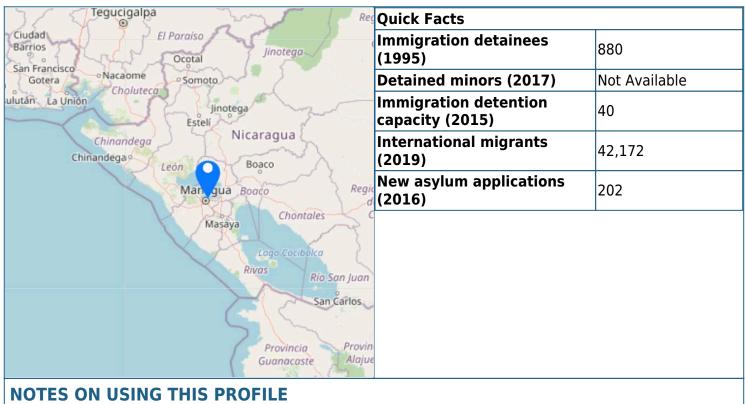

## STATISTICS

| Detention, expulsion, a                      | Detention, expulsion, and incarceration statistics |                         |                                                    |               |                  |  |  |  |
|----------------------------------------------|----------------------------------------------------|-------------------------|----------------------------------------------------|---------------|------------------|--|--|--|
|                                              |                                                    | <b>Observation Date</b> |                                                    |               | Observation Date |  |  |  |
| Total number of                              | 880                                                | 1995                    | Total number of                                    | Not Available | 2017             |  |  |  |
| immigration detainees<br>by year             | 72                                                 | 1990                    | detained minors                                    |               |                  |  |  |  |
| Estimated total<br>immigration detention     | 40 - 40                                            | 2015                    | Number of dedicated<br>long-term immigration       | 1             | 2015             |  |  |  |
| capacity                                     |                                                    | 2                       | detention centres                                  |               | 2                |  |  |  |
|                                              | 40                                                 | 2015                    |                                                    | 10,569        | 2014             |  |  |  |
|                                              |                                                    | -                       |                                                    | 9,168         | 2012             |  |  |  |
|                                              |                                                    |                         |                                                    | 6,773         | 2007             |  |  |  |
| Estimated capacity of<br>dedicated long-term |                                                    |                         | Criminal prison                                    | 6,233         | 2004             |  |  |  |
| immigration detention<br>centres             |                                                    |                         | population                                         | 6,395         | 2001             |  |  |  |
|                                              |                                                    |                         |                                                    | 6,535         | 1998             |  |  |  |
|                                              |                                                    |                         |                                                    | 4,586         | 1995             |  |  |  |
|                                              |                                                    |                         |                                                    | 3,375         | 1992             |  |  |  |
|                                              | 2.9                                                | 2014                    |                                                    | 171           | 2014             |  |  |  |
|                                              | 2.9                                                | 2006                    |                                                    | 153           | 2012             |  |  |  |
|                                              |                                                    |                         |                                                    | 119           | 2007             |  |  |  |
| Percentage of foreign                        |                                                    |                         | Prison population rate<br>(per 100,000 of national | 111           | 2004             |  |  |  |
| prisoners                                    |                                                    |                         | population)                                        | 123           | 2001             |  |  |  |
|                                              |                                                    |                         |                                                    | 134           | 1998             |  |  |  |
|                                              |                                                    |                         |                                                    | 103           | 1995             |  |  |  |
|                                              |                                                    |                         |                                                    | 85            | 1992             |  |  |  |

## Demographics and immigration-related statistics

|                                                  |                         | Observation Date |                        |        | Observation Date |
|--------------------------------------------------|-------------------------|------------------|------------------------|--------|------------------|
|                                                  | 6,600,000               | 2020             |                        | 42,172 | 2019             |
| Population                                       | 6,082,000               | 2015             | International migrants | 40,300 | 2015             |
|                                                  | 6,000,000               | 2012             |                        | 41,500 | 2013             |
|                                                  | 0.7                     | 2015             |                        | 322    | 2019             |
|                                                  | 0.7                     | 0.7 2013         |                        | 326    | 2018             |
| International migrants<br>as a percentage of the |                         |                  | Refugees               | 328    | 2017             |
| population                                       |                         |                  | Relayees               | 325    | 2016             |
|                                                  |                         |                  |                        | 330    | 2015             |
|                                                  |                         |                  |                        | 280    | 2014             |
| Ratio of refugees per                            | 0.05                    | 2016             | Total number of new    | 202    | 2016             |
| 1000 inhabitants                                 | itants 0.05 2014 asylum |                  | asylum applications    | 135    | 2014             |
| Stateless persons                                | 1                       | 2016             |                        |        |                  |