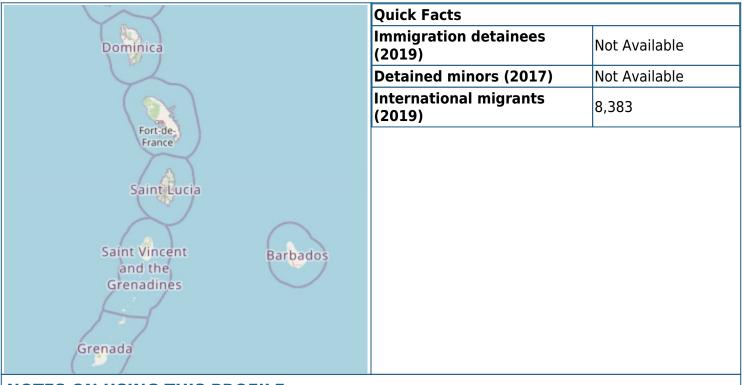

© Global Detention Project 2020 1/3

| STATISTICS                                                     |                                                 |                                |                        |                         |                         |  |  |  |
|----------------------------------------------------------------|-------------------------------------------------|--------------------------------|------------------------|-------------------------|-------------------------|--|--|--|
| Detention, expulsion, and incarceration statistics             |                                                 |                                |                        |                         |                         |  |  |  |
|                                                                |                                                 | Observation Date               |                        |                         | <b>Observation Date</b> |  |  |  |
| Total number of immigration detainees                          | Not Available                                   | 2019                           | Total number of        | Not Available           | 2017                    |  |  |  |
| by year                                                        |                                                 |                                | detained minors        |                         | -                       |  |  |  |
| Criminal prison                                                | 559                                             | 559 2016 Percentage of foreign | Percentage of foreign  | 3                       | 2011                    |  |  |  |
| population                                                     | 587                                             | 2013                           | prisoners              |                         |                         |  |  |  |
| Prison population rate (per 100,000 of national                | 301                                             | 2016                           |                        |                         |                         |  |  |  |
| population)                                                    | 321                                             | 2013                           |                        |                         |                         |  |  |  |
| Demographics and immi                                          | Demographics and immigration-related statistics |                                |                        |                         |                         |  |  |  |
|                                                                |                                                 | Observation Date               |                        | <b>Observation Date</b> |                         |  |  |  |
| Population                                                     | 166,487                                         | 2020                           | International migrants | 8,383                   | 2019                    |  |  |  |
|                                                                | 185,000                                         | 2015                           | international migrants | 12,800                  | 2015                    |  |  |  |
| International migrants<br>as a percentage of the<br>population | 6.9                                             | 2015                           | Defugees               | 2                       | 2015                    |  |  |  |
|                                                                |                                                 |                                | Refugees               | 3                       | 2014                    |  |  |  |
| Ratio of refugees per                                          | 0.02                                            | 2014                           |                        |                         |                         |  |  |  |
| 1000 inhabitants                                               |                                                 |                                |                        |                         |                         |  |  |  |