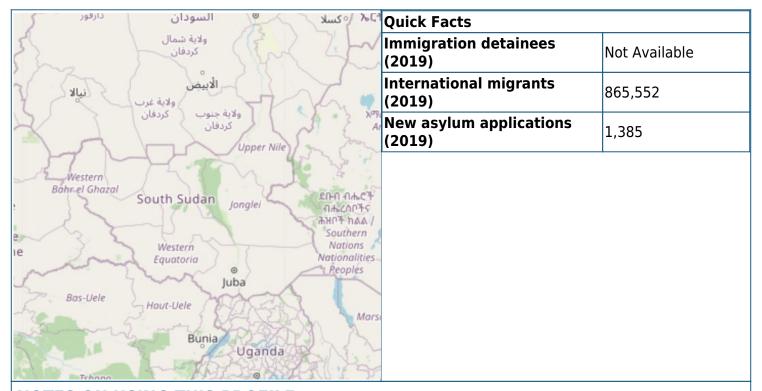

© Global Detention Project 2020 1/3

| STATISTICS                                                        |               |                  |                                         |         |                         |  |  |  |
|-------------------------------------------------------------------|---------------|------------------|-----------------------------------------|---------|-------------------------|--|--|--|
| Detention, expulsion, and incarceration statistics                |               |                  |                                         |         |                         |  |  |  |
|                                                                   |               | Observation Date |                                         |         | Observation Date        |  |  |  |
| Total number of<br>immigration detainees<br>by year               | Not Available | 2019             | Criminal prison<br>population           | 6,504   | 2015                    |  |  |  |
|                                                                   |               |                  |                                         | 7,000   | 2013                    |  |  |  |
| Prison population rate<br>(per 100,000 of national<br>population) | 52            | 2015             |                                         |         |                         |  |  |  |
|                                                                   | 65            | 2012             |                                         |         |                         |  |  |  |
| Demographics and immigration-related statistics                   |               |                  |                                         |         |                         |  |  |  |
|                                                                   |               | Observation Date |                                         |         | <b>Observation Date</b> |  |  |  |
| Population                                                        | 11,200,000    | 2020             | International migrants                  | 865,552 | 2019                    |  |  |  |
|                                                                   | 12,340,000    | 2015             |                                         | 824,100 | 2015                    |  |  |  |
| International migrants<br>as a percentage of the<br>population    | 6.7           | 2015             |                                         | 298,309 | 2019                    |  |  |  |
|                                                                   |               |                  |                                         | 291,842 | 2018                    |  |  |  |
|                                                                   |               |                  |                                         | 283,409 | 2017                    |  |  |  |
|                                                                   |               |                  | Refugees                                | 262,548 | 2016                    |  |  |  |
|                                                                   |               |                  |                                         | 263,016 | 2015                    |  |  |  |
|                                                                   |               |                  |                                         | 265,887 | 2015                    |  |  |  |
|                                                                   |               |                  |                                         | 248,152 | 2014                    |  |  |  |
| Ratio of refugees per<br>1000 inhabitants                         | 20.62         | 2016             |                                         | 1,385   | 2019                    |  |  |  |
|                                                                   | 20.83         | 2014             | Total number of new asylum applications | 1,055   | 2016                    |  |  |  |
|                                                                   |               |                  |                                         | 124     | 2014                    |  |  |  |
| Refugee recognition rate                                          | 83.3          | 2014             |                                         |         |                         |  |  |  |