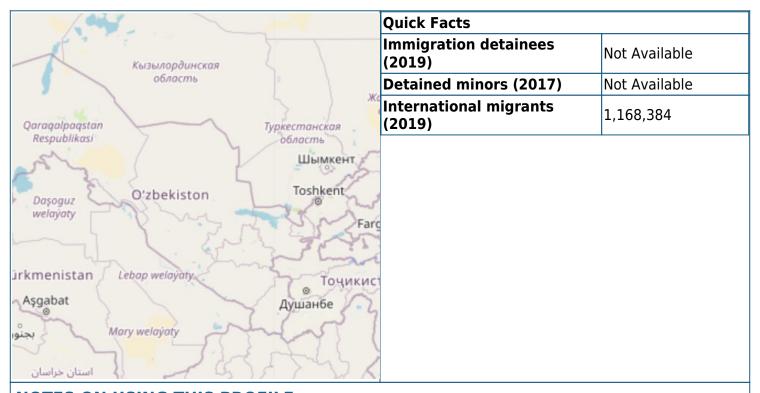

© Global Detention Project 2020 1/3

| STATISTICS                                                     |                                                 |                              |                                                                   |                                   |                                              |  |  |  |  |
|----------------------------------------------------------------|-------------------------------------------------|------------------------------|-------------------------------------------------------------------|-----------------------------------|----------------------------------------------|--|--|--|--|
| Detention, expulsion, and incarceration statistics             |                                                 |                              |                                                                   |                                   |                                              |  |  |  |  |
|                                                                |                                                 | Observation Date             |                                                                   |                                   | Observation Date                             |  |  |  |  |
| Total number of immigration detainees                          | Not Available                                   | 2019                         | Total number of detained minors                                   | Not Available                     | 2017                                         |  |  |  |  |
| by year                                                        |                                                 |                              |                                                                   |                                   | Ī                                            |  |  |  |  |
| Criminal prison<br>population                                  | 43,900                                          | 2014                         | Prison population rate<br>(per 100,000 of national<br>population) | 150                               | 2014                                         |  |  |  |  |
|                                                                | 42,000                                          | 2012                         |                                                                   | 152                               | 2012                                         |  |  |  |  |
|                                                                | 42,000                                          | 2009                         |                                                                   | 153                               | 2009                                         |  |  |  |  |
|                                                                | 48,000                                          | 2003                         |                                                                   | 184                               | 2003                                         |  |  |  |  |
|                                                                | 63,900                                          | 2000                         |                                                                   | 263                               | 2000                                         |  |  |  |  |
|                                                                | 60,000                                          | 1996                         |                                                                   | 258                               | 1996                                         |  |  |  |  |
| Demographics and imm                                           | Demographics and immigration-related statistics |                              |                                                                   |                                   |                                              |  |  |  |  |
|                                                                |                                                 | Observation Date             |                                                                   |                                   | o                                            |  |  |  |  |
|                                                                |                                                 | Observation Date             |                                                                   |                                   | Observation Date                             |  |  |  |  |
| Donulation                                                     | 33,500,000                                      | 2020                         | International migrants                                            | 1,168,384                         | 2019                                         |  |  |  |  |
| Population                                                     | 33,500,000<br>29,893,000                        |                              | International migrants                                            | 1,168,384<br>1,170,900            |                                              |  |  |  |  |
| Population                                                     |                                                 | 2020                         | International migrants                                            |                                   | 2019                                         |  |  |  |  |
|                                                                | 29,893,000                                      | 2020<br>2015                 | International migrants                                            | 1,170,900                         | 2019<br>2015                                 |  |  |  |  |
| International migrants as a percentage of the                  | 29,893,000                                      | 2020<br>2015                 | International migrants  Refugees                                  | 1,170,900<br>13                   | 2019<br>2015<br>2019                         |  |  |  |  |
| International migrants                                         | 29,893,000                                      | 2020<br>2015                 |                                                                   | 1,170,900<br>13<br>14             | 2019<br>2015<br>2019<br>2018                 |  |  |  |  |
| International migrants as a percentage of the                  | 29,893,000                                      | 2020<br>2015                 |                                                                   | 1,170,900<br>13<br>14<br>21       | 2019<br>2015<br>2019<br>2018<br>2017         |  |  |  |  |
| International migrants as a percentage of the                  | 29,893,000                                      | 2020<br>2015                 |                                                                   | 1,170,900<br>13<br>14<br>21<br>26 | 2019<br>2015<br>2019<br>2018<br>2017<br>2016 |  |  |  |  |
| International migrants<br>as a percentage of the<br>population | 29,893,000                                      | 2020<br>2015<br>2015         |                                                                   | 1,170,900<br>13<br>14<br>21<br>26 | 2019<br>2015<br>2019<br>2018<br>2017<br>2016 |  |  |  |  |
| International migrants as a percentage of the                  | 29,893,000<br>3.9<br>79,942                     | 2020<br>2015<br>2015<br>2018 |                                                                   | 1,170,900<br>13<br>14<br>21<br>26 | 2019<br>2015<br>2019<br>2018<br>2017<br>2016 |  |  |  |  |