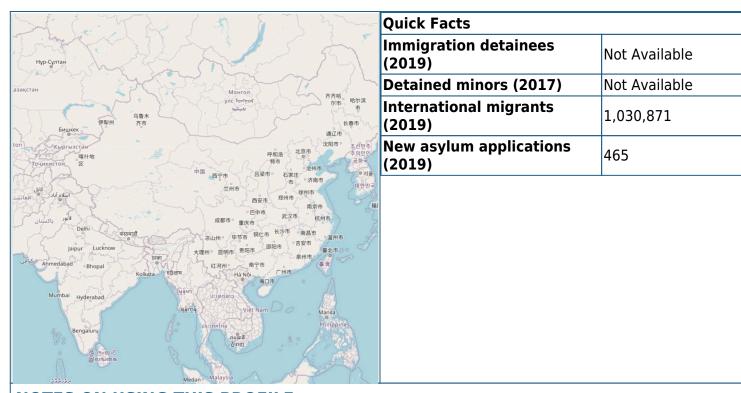

© Global Detention Project 2020 1/6

| STATISTICS                                         |                     |                  |                        |               |                  |  |
|----------------------------------------------------|---------------------|------------------|------------------------|---------------|------------------|--|
| Detention, expulsion, and incarceration statistics |                     |                  |                        |               |                  |  |
|                                                    |                     | Observation Date |                        |               | Observation Date |  |
| Total number of immigration detainees              | Not Available       | 2019             | Total number of        | Not Available | 2017             |  |
| by year                                            |                     |                  | detained minors        |               | -                |  |
|                                                    | 1,649,804           | 2015             |                        | 0.4           | 2015             |  |
|                                                    | 1,701,344           | 2013             |                        |               |                  |  |
|                                                    | 1,650,000           | 2010             |                        |               |                  |  |
| Criminal prison                                    | 1,642,215           | 2007             | Percentage of foreign  |               |                  |  |
| population                                         | 1,583,006           | 2004             | prisoners              |               |                  |  |
|                                                    | 1,428,126           | 2001             |                        |               |                  |  |
|                                                    | 1,440,000           | 1998             |                        |               |                  |  |
|                                                    | 1,320,947           | 1995             |                        |               |                  |  |
|                                                    | 118                 | 2015             |                        |               |                  |  |
|                                                    | 124                 | 2013             |                        |               |                  |  |
|                                                    | 123                 | 2010             |                        |               |                  |  |
| Prison population rate (per 100,000 of national    | 124                 | 2007             |                        |               |                  |  |
| population)                                        | 122                 | 2004             |                        |               |                  |  |
|                                                    | 112                 | 2001             |                        |               |                  |  |
|                                                    | 115                 | 1998             |                        |               |                  |  |
|                                                    | 109                 | 1995             |                        |               |                  |  |
| Demographics and imm                               | igration-related st | atistics         |                        |               |                  |  |
|                                                    |                     | Observation Date |                        |               | Observation Date |  |
|                                                    | 1,439,300,000       | 2020             |                        | 1,030,871     | 2019             |  |
| Population                                         | 1,376,049,000       | 2015             | International migrants | 978,000       | 2015             |  |
|                                                    | 1,363,600,000       | 2012             |                        | 848,500       | 2013             |  |
|                                                    | 0.1                 | 2015             |                        | 303,379       | 2019             |  |
|                                                    | 0.1                 | 2013             |                        | 321,756       | 2018             |  |
| International migrants                             |                     |                  | Refugees               | 321,718       | 2017             |  |
| as a percentage of the population                  |                     |                  | Keiugees               | 317,239       | 2016             |  |
|                                                    |                     |                  |                        | 301,052       | 2015             |  |
|                                                    |                     |                  |                        | 301,047       | 2014             |  |
| Ratio of refugees per<br>1000 inhabitants          | 0.23                | 2016             |                        | 465           | 2019             |  |
|                                                    | 0.22                | 2014             | Total number of new    | 493           | 2016             |  |
|                                                    | 0.22                | 2012             | asylum applications    | 342           | 2014             |  |
|                                                    | 0                   |                  |                        | 309           | 2012             |  |
| Refugee recognition rate                           | 35.3                | 2014             |                        |               |                  |  |